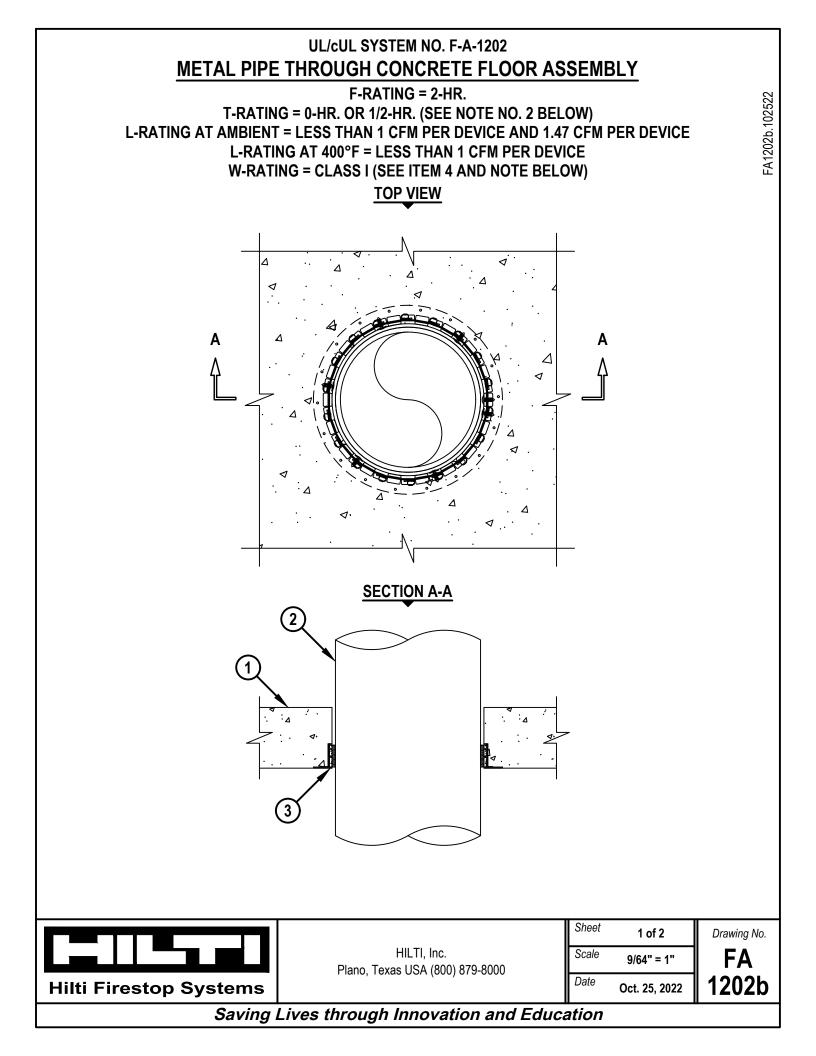

## UL/cUL SYSTEM NO. F-A-1202 METAL PIPE THROUGH CONCRETE FLOOR ASSEMBLY

F-RATING = 2-HR. T-RATING = 0-HR. OR 1/2-HR. (SEE NOTE NO. 2 BELOW) L-RATING AT AMBIENT = LESS THAN 1 CFM PER DEVICE AND 1.47 CFM PER DEVICE L-RATING AT 400°F = LESS THAN 1 CFM PER DEVICE W-RATING = CLASS I (SEE ITEM 4 AND NOTE BELOW)

1. LIGHTWEIGHT OR NORMAL WEIGHT CONCRETE FLOOR ASSEMBLY (MINIMUM 4-1/2" THICK) (2-HR. FIRE-RATING).

- 2. PENETRATING ITEM TO BE ONE OF THE FOLLOWING (SEE TABLE BELOW) :
  - A. MAXIMUM 10" NOMINAL DIAMETER STEEL PIPE (SCHEDULE 40 OR HEAVIER).
  - B. MAXIMUM 10" NOMINAL DIAMETER CAST IRON PIPE.
  - C. MAXIMUM 4" NOMINAL DIAMETER COPPER PIPE OR TUBING.
  - D. MAXIMUM 6" NOMINAL DIAMETER STEEL CONDUIT.
- 3. HILTI CFS-CID M [8" OR 10"] FIRESTOP CAST-IN DEVICE CAST OR GROUTED INTO CONCRETE FLOOR.
- 4. [NOT SHOWN] WHEN PIPE DIAMETER DOES NOT EQUAL DEVICE SIZE, INSTALL EACH OF THE ITEMS 4A AND 4B LISTED BELOW. W-RATING APPLIES WHEN ITEMS 4A AND 4B ARE INSTALLED. FOR ALTERNATIVE REQUIREMENTS FOR W-RATING WHEN NOMINAL PIPE SIZE EQUALS DEVICE SIZE, SEE NOTE BELOW.
  - A. MINIMUM 4" THICKNESS MINERAL WOOL (MIN. 4 PCF DENSITY) TIGHTLY PACKED, RECESSED TO ACCOMMODATE SEALANT.
  - B. MINIMUM 1/2" DEPTH HILTI CFS-S SIL GG FIRESTOP SILICONE SEALANT, HILTI CFS-S SIL SL FIRESTOP SILICONE SEALANT, OR HILTI FS-ONE MAX INTUMESCENT FIRESTOP SEALANT FLUSH WITH TOP SURFACE OF FLOOR.

NOTES : 1. [OPTIONAL] FOR W-RATING ONLY, WHEN NOMINAL PIPE DIAMETER EQUALS THE DEVICE SIZE, THE FOLLOWING MATERIALS MUST BE INSTALLED : A. MINIMUM 2-1/2" THICKNESS MINERAL WOOL (MIN. 4 PCF DENSITY) TIGHTLY PACKED AND RECESSED TO ACCOMMODATE SEALANT - MINERAL WOOL SHALL NOT EXTEND INTO THE WRAP STRIP LAYERS.

B. MINIMUM 1/2" DEPTH HILTI CFS-S SIL GG FIRESTOP SILICONE SEALANT, HILTI CFS-S SIL SL FIRESTOP SILICONE SEALANT OR HILTI FS-ONE MAX INTUMESCENT FIRESTOP SEALANT FLUSH WITH TOP SURFACE OF FLOOR.

2. THE T-RATING IS 0-HR. WHEN COPPER PIPE (ITEM 2C) IS USED.