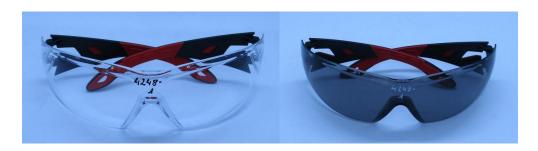

## **COMPLIANCE OF CONFORMITY**

Holder Hilti Aktiengesellschaft

Feldkircherstrasse 100

9494 SCHAAN LIECHTENSTEIN

**Product** Spectacle frame

Type, model PP EY-GU

Identification

Test basis/bases ANSI/ISEA Z87.1-2020

**Test mark** 12481-PZA-24, 12491-PZA-24

Registration number K0838HILTI/R0

Marking HILTI Z87+

**Comments** Instructions (clause 10) were not checked.

Valid until Unlimited

Right of use Herewith DIN CERTCO PZA confirms that the products mentioned above are found