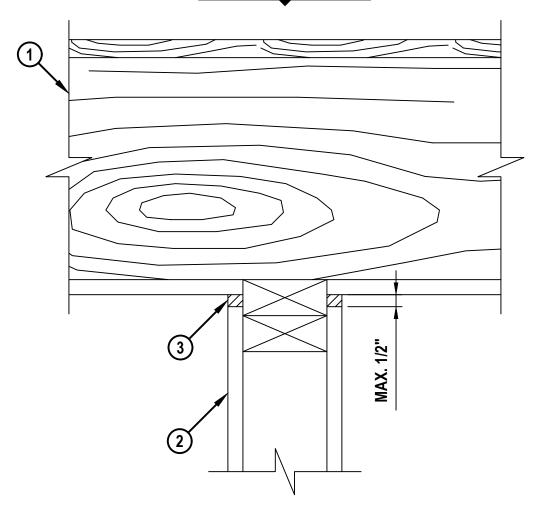

## **CROSS-SECTIONAL VIEW**

- 1. WOOD FLOOR/CEILING ASSEMBLY (UL/cUL CLASSIFIED L500 SERIES) (1-HR. FIRE-RATING).
- 2. GYPSUM WALL ASSEMBLY (UL/cUL CLASSIFIED) (1-HR. FIRE-RATING) TO INCLUDE THE FOLLOWING CONSTRUCTION FEATURES :
  - A. WOOD PLATES AND STUDS TO CONSIST OF NOMINAL 2" x 4" LUMBER (SPACED MAXIMUM 16" OC).
  - B. NOMINAL 5/8" THICK GYPSUM WALLBOARD. TYPE, NUMBER OF LAYERS, AND SHEET ORIENTATION AS SPECIFIED IN THE INDIVIDUAL UL DESIGN.
- 3. MINIMUM 5/8" DEPTH HILTI CP 605 BOTTOM OF WALL FIRESTOP SEALANT.