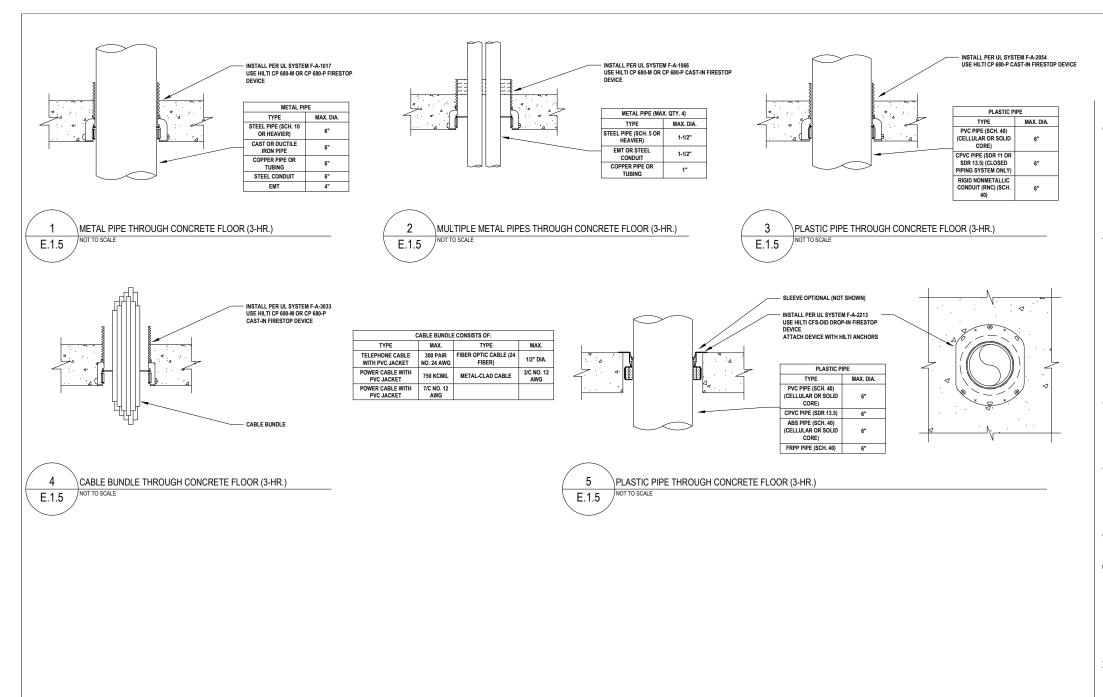

Notes

- 1. Refer to the following specifications for firestopping.
  - a. 07 84 00 Firestopping
  - b. 07 84 13 Penetration Firestopping
  - c. 22 00 00 Plumbing
  - d. 23 00 00 HVAC
  - e. 26 00 00 Electrical
  - f. 27 06 37 Communication
- For Quality Control requirements, refer to the Quality Control portion of the specification.
- 2. Details shown are typical details, containing general information only. Always refer to the full UL system detail for complete system requirements. If field conditions do not match requirements of details, approved alternate details shall be utilized. Design requirements, field conditions and dimensions need to be verified for compliance with the details, including but not limited to the following:
  - \* Fire Rating (F-Rating)
  - \* Temperature Rating (T-Rating)
  - \* Leakage Rating (L-Rating)
  - \* Water Rating (W-Rating)
  - \* Annular Space
  - \* Percent Fill
  - \* Movement
  - \* Type and thickness of fire-rated construction.
- 3. If alternate details matching the field conditions are not available, manufacturer's engineering judgment drawings are acceptable. Contact Hilti Inc. for alternative systems or Engineering Judgment (800-879-8000) Drawings shall follow the International Firestop Council (IFC) Guidelines for Evaluating Firestop Systems Engineering Judgments.
- 4. References:
- \* 2013 Underwriter's Laboratories Fire Resistance Directory, Volumes 1 & 2
- \* NFPA 101 Life Safety Code
- \* NFPA 70 National Electric Code
- \* All governing local and regional building codes
- 5. Firestop System installation must meet requirements of ASTM E-814 (UL 1479) tested assemblies that provide a fire rating
- equal to that of construction being penetrated.
- 6. All rated through-penetration assemblies shall be prominently labeled with a Hilti Firestop Label equipped with a QR code with
- the following information: \*Warning! Do Not Disturb
- \*Through Penetration Firestop System
- \* UL System # \* Product(s) used
- \* Hourly Rating (F-Rating)
- \* Installation Date
- \*Contractor's Name
- 7. For outlet boxes requiring protection, use only Wall Opening Protective Materials, category CLIV as classified by Underwriter' Laboratories, Fire Resistance Directory (Volume 1.)

| · · · | <notes (delete="" after="" and="" block="" designer="" information)="" note="" reading="" replace="" this="" title="" to="" with=""> <ol> <li>Any modification to these details could result in an application/system not meeting the<br/>UL or Intertek Classification or the intended temperature or fire ratings.</li> <li>Details shown are up to date as of February 2015.</li> <li>For additional information on the details, refer to the most current "Underwriter's<br/>Laboratories Fire Resistance Directory (volume 2.)"</li> </ol></notes> |
|-------|---------------------------------------------------------------------------------------------------------------------------------------------------------------------------------------------------------------------------------------------------------------------------------------------------------------------------------------------------------------------------------------------------------------------------------------------------------------------------------------------------------------------------------------------------------|
| r's   |                                                                                                                                                                                                                                                                                                                                                                                                                                                                                                                                                         |
|       | JOB NUMBER:                                                                                                                                                                                                                                                                                                                                                                                                                                                                                                                                             |
|       | CHECKED:                                                                                                                                                                                                                                                                                                                                                                                                                                                                                                                                                |
|       | ISSUE DATE:                                                                                                                                                                                                                                                                                                                                                                                                                                                                                                                                             |
|       | REVISIONS:                                                                                                                                                                                                                                                                                                                                                                                                                                                                                                                                              |
|       | CONTENTS:<br>ELECTRICAL PENETRATIONS<br>FLAT CONCRETE FLOOR<br>3 HR.<br>SHEET NAME:                                                                                                                                                                                                                                                                                                                                                                                                                                                                     |
|       | E.1.5                                                                                                                                                                                                                                                                                                                                                                                                                                                                                                                                                   |
|       | SHEET NUMBER:                                                                                                                                                                                                                                                                                                                                                                                                                                                                                                                                           |
|       |                                                                                                                                                                                                                                                                                                                                                                                                                                                                                                                                                         |