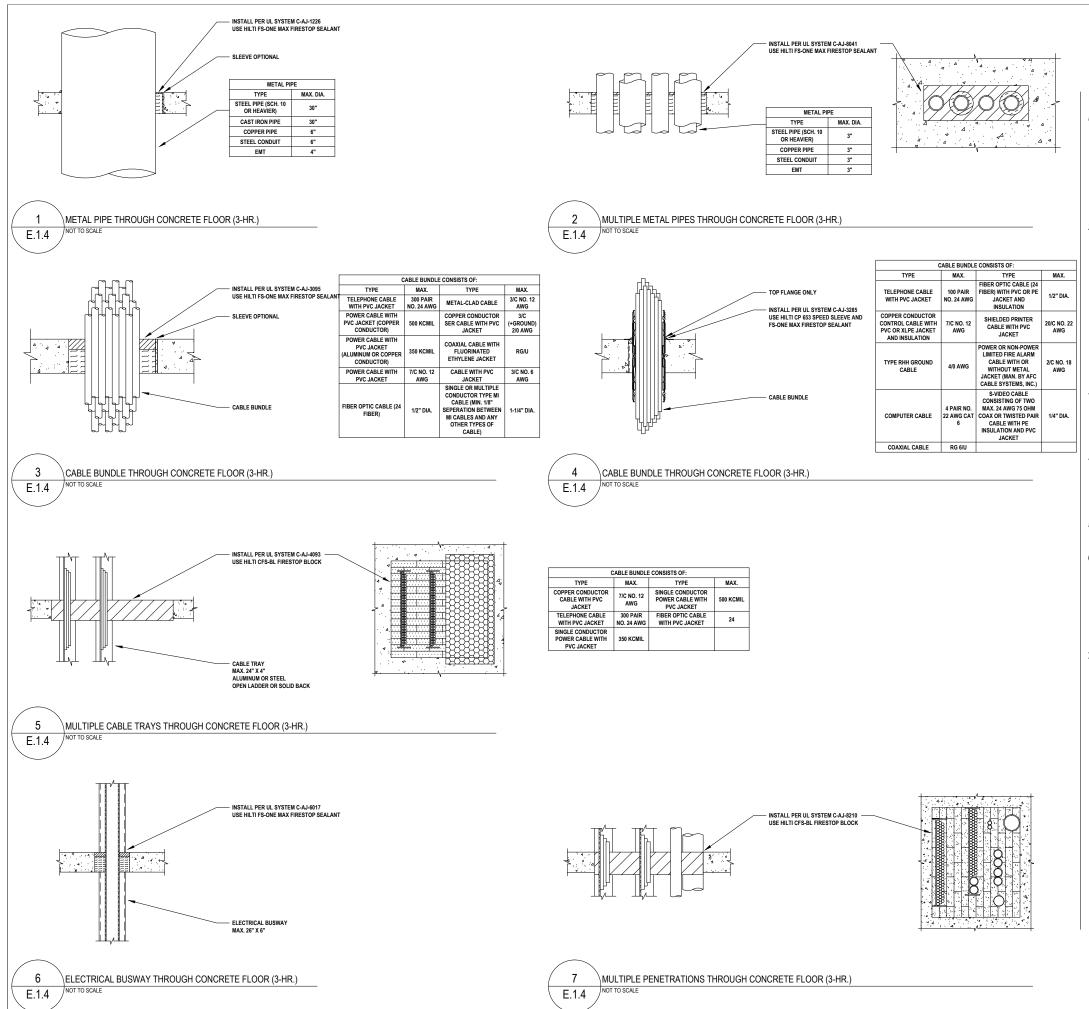

Notes:

- 1. Refer to the following specifications for firestopping.
  - a. 07 84 00 Firestopping
  - b. 07 84 13 Penetration Firestopping
  - c. 22 00 00 Plumbing
  - d. 23 00 00 HVAC
  - e. 26 00 00 Electrical
  - f. 27 06 37 Communication
- For Quality Control requirements, refer to the Quality Control portion of the specification.
- 2. Details shown are typical details, containing general information only. Always refer to the full UL system detail for complete system requirements. If field conditions do not match requirements of details, approved alternate details shall be utilized. Design requirements, field conditions and dimensions need to be verified for compliance with the details, including but not limited to the following:
  - \* Fire Rating (F-Rating)
  - \* Temperature Rating (T-Rating)
  - \* Leakage Rating (L-Rating)
  - \* Water Rating (W-Rating)
  - \* Annular Space
  - \* Percent Fill
  - \* Movement
  - \* Type and thickness of fire-rated construction.
- 3. If alternate details matching the field conditions are not available, manufacturer's engineering judgment drawings are acceptable. Contact Hilti Inc. for alternative systems or Engineering Judgment (800-879-8000) Drawings shall follow the Internationa Firestop Council (IFC) Guidelines for Evaluating Firestop Systems Engineering Judgments.
- 4. References:
- $^{\ast}$  2013 Underwriter's Laboratories Fire Resistance Directory, Volumes 1 & 2
- \* NFPA 101 Life Safety Code
- \* NFPA 70 National Electric Code
- \* All governing local and regional building codes
- 5. Firestop System installation must meet requirements of ASTM E-814 (UL 1479) tested assemblies that provide a fire rating
- equal to that of construction being penetrated.
- 6. All rated through-penetration assemblies shall be prominently labeled with a Hilti Firestop Label equipped with a QR code with the following information:
  - \*Warning! Do Not Disturb
  - \*Through Penetration Firestop System
  - \* UL System # \* Product(s) used
  - \* Hourly Rating (F-Rating)
  - \* Installation Date
  - \*Contractor's Name
  - Contractor S Marrie
- For outlet boxes requiring protection, use only Wall Opening Protective Materials, category CLIV as classified by Underwriter' Laboratories, Fire Resistance Directory (Volume 1.)

Notes

- 1. Refer to the following specifications for firestopping.
  - a. 07 84 00 Firestopping
  - b. 07 84 13 Penetration Firestopping
  - c. 22 00 00 Plumbing
  - d. 23 00 00 HVAC
  - e. 26 00 00 Electrical
  - f. 27 06 37 Communication
- For Quality Control requirements, refer to the Quality Control portion of the specification.
- 2. Details shown are typical details, containing general information only. Always refer to the full UL system detail for complete system requirements. If field conditions do not match requirements of details, approved alternate details shall be utilized. Design requirements, field conditions and dimensions need to be verified for compliance with the details, including but not limited to the following:
  - \* Fire Rating (F-Rating)
  - \* Temperature Rating (T-Rating)
  - \* Leakage Rating (L-Rating)
  - \* Water Rating (W-Rating)
  - \* Annular Space
  - \* Percent Fill
  - \* Movement
  - \* Type and thickness of fire-rated construction.
- 3. If alternate details matching the field conditions are not available, manufacturer's engineering judgment drawings are acceptable. Contact Hilti Inc. for alternative systems or Engineering Judgment (800-879-8000) Drawings shall follow the International Firestop Council (IFC) Guidelines for Evaluating Firestop Systems Engineering Judgments.
- 4. References:
- \* 2013 Underwriter's Laboratories Fire Resistance Directory, Volumes 1 & 2
- \* NFPA 101 Life Safety Code
- \* NFPA 70 National Electric Code
- \* All governing local and regional building codes
- 5. Firestop System installation must meet requirements of ASTM E-814 (UL 1479) tested assemblies that provide a fire rating
- equal to that of construction being penetrated.
- 6. All rated through-penetration assemblies shall be prominently labeled with a Hilti Firestop Label equipped with a QR code with
- the following information: \*Warning! Do Not Disturb
- \*Through Penetration Firestop System
- \* UL System # \* Product(s) used
- \* Hourly Rating (F-Rating)
- \* Installation Date
- \*Contractor's Name
- 7. For outlet boxes requiring protection, use only Wall Opening Protective Materials, category CLIV as classified by Underwriter' Laboratories, Fire Resistance Directory (Volume 1.)